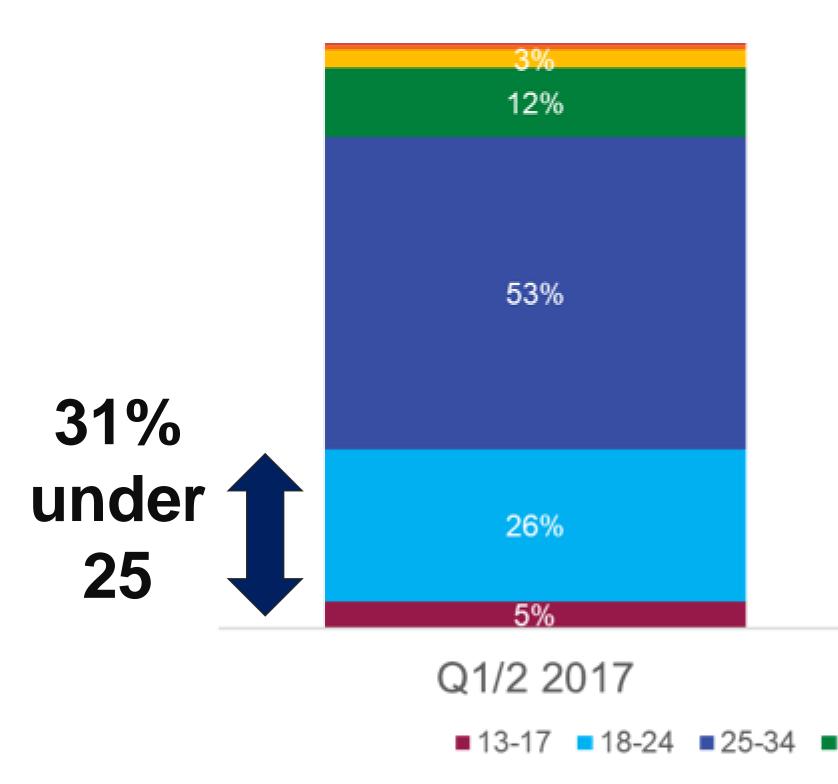

## YOUTH ENGAGEMENT

#### **UNICEF** successfully reaching younger audiences through partner collaborations & relevant campaigns

### 2017 results (Q1/2 vs. Q3/4)

LEADING BRAND: For the first time ever, UNICEF's global brand awareness reached the same level as that of WHO and the UN.

- WinGallup Survey UNICEF global awareness score lacksquareincreased from 87% in 2013 to 92% in 2016.
- New brand strategy deployed in December 2016. New survey results expected July 2018