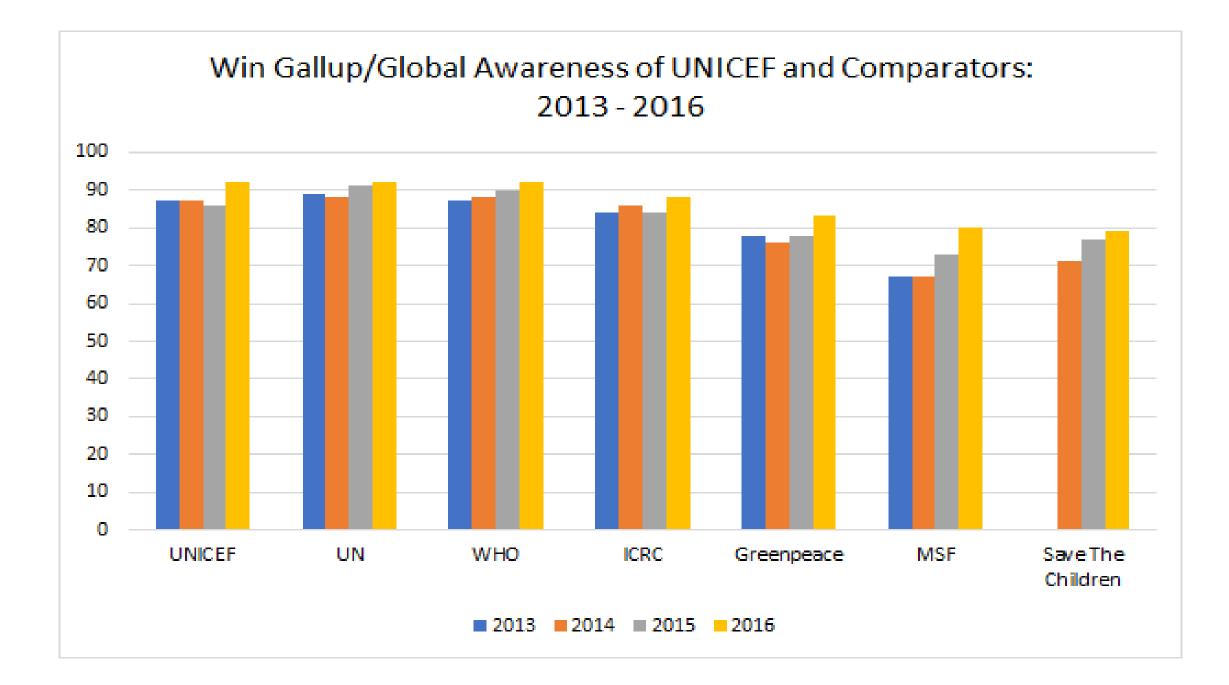

### 2017 results (Q1/2 vs. Q3/4)

LEADING BRAND: For the first time ever, UNICEF's global brand awareness reached the same level as that of WHO and the UN.

- WinGallup Survey UNICEF global awareness score lacksquareincreased from 87% in 2013 to 92% in 2016.
- New brand strategy deployed in December 2016. New survey results expected July 2018

STRATEGIC PLAN: Strengthening our brand is included in the UNICEF Strategic Plan for the first time as an organizational priority.