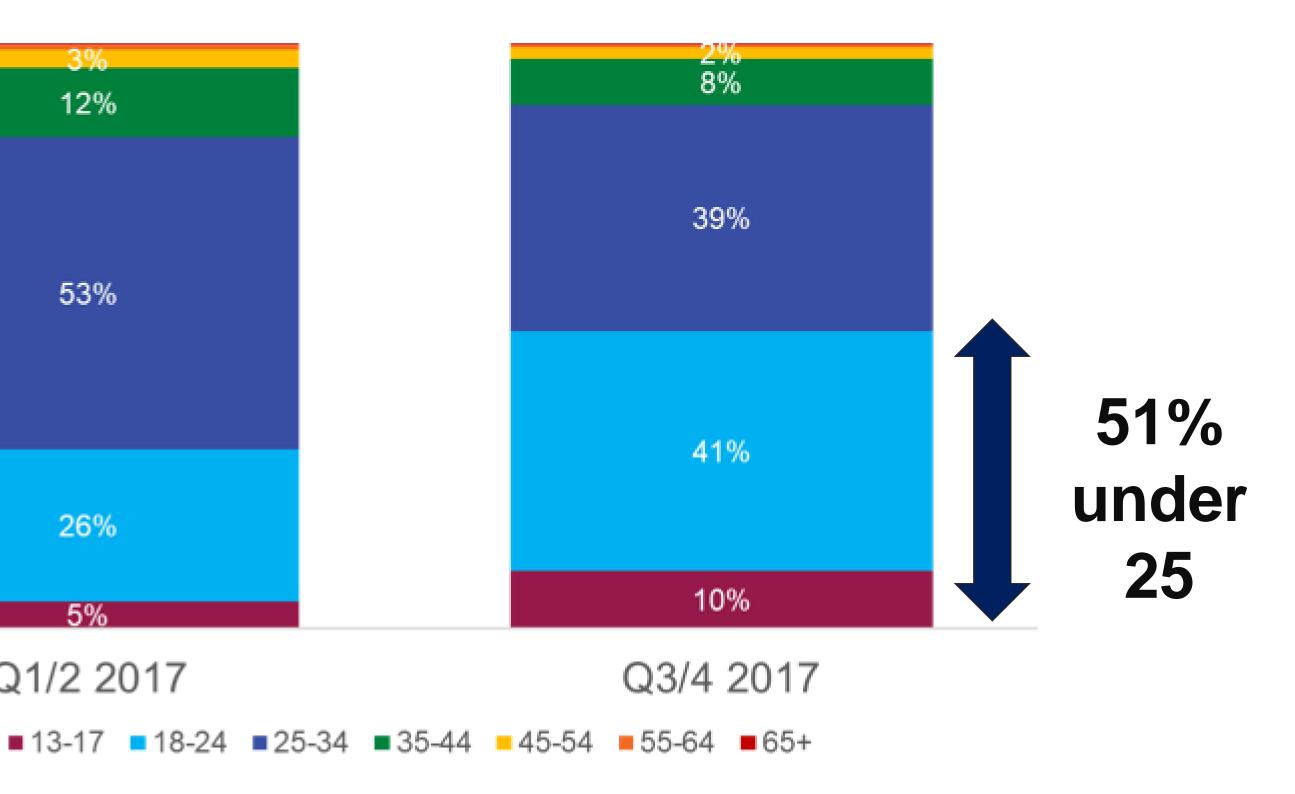

## YOUTH ENGAGEMENT

#### **UNICEF** successfully reaching younger audiences through partner collaborations & relevant campaigns

### 2017 results (Q1/2 vs. Q3/4)

LEADING BRAND: For the first time ever, UNICEF's global brand awareness reached the same level as that of WHO and the UN.

- WinGallup Survey UNICEF global awareness score lacksquareincreased from 87% in 2013 to 92% in 2016.
- New brand strategy deployed in December 2016. New survey results expected July 2018