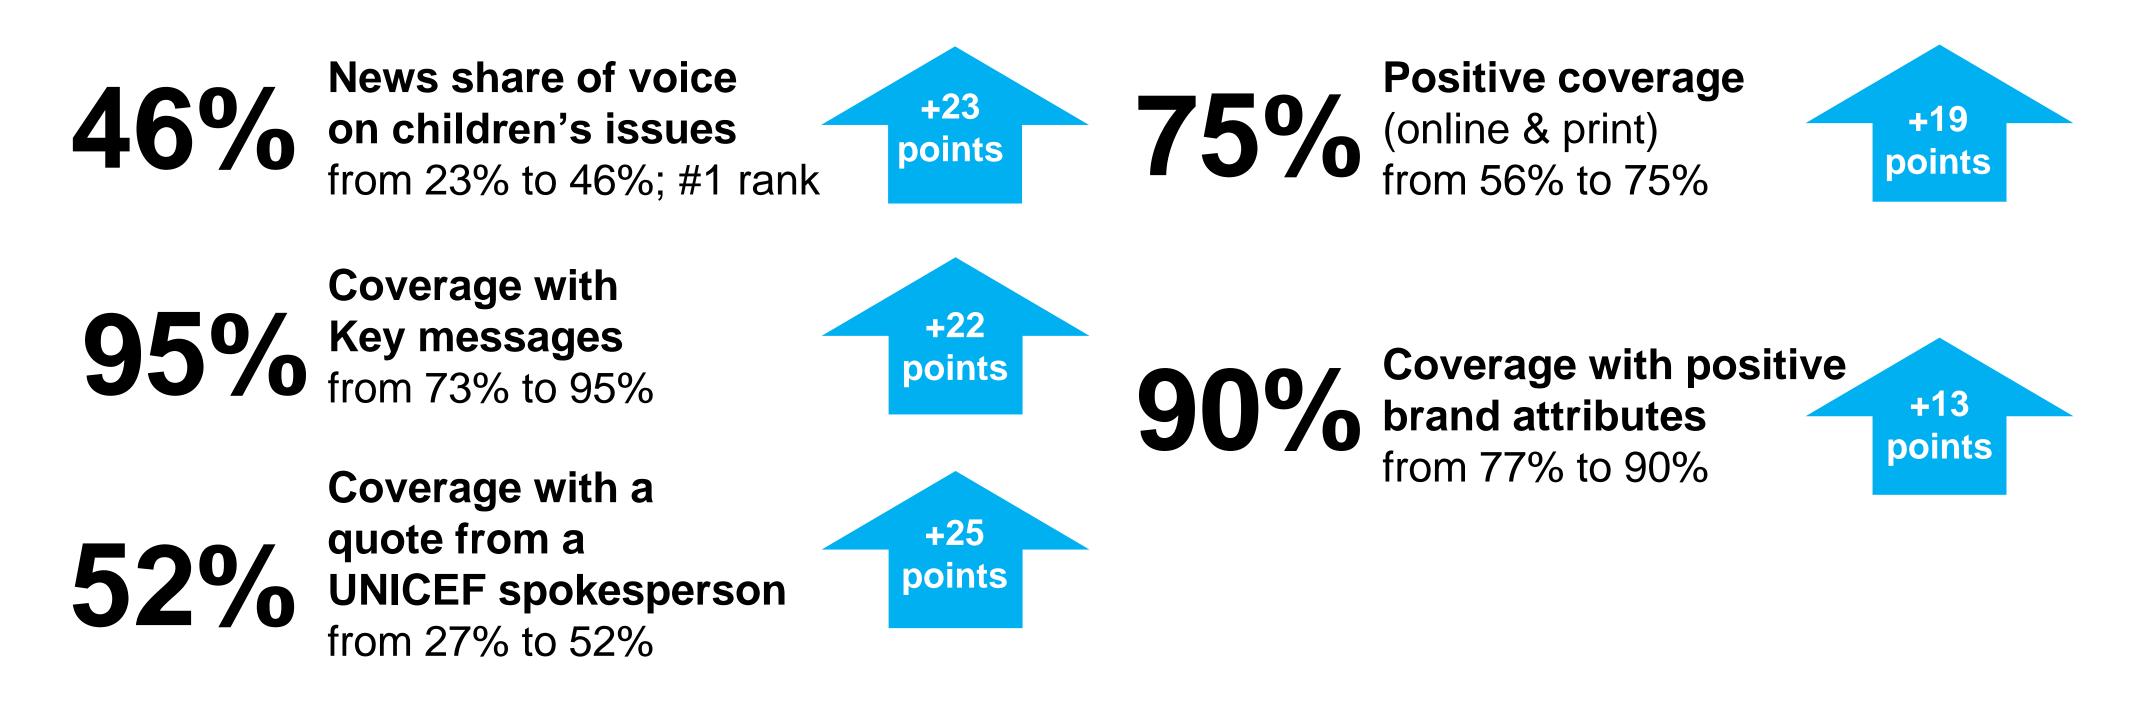

### UNICEF doubled its global share of voice on children's issues in news media Increasing from 23% to 46% between 2014-2017 & ranking #1

UNICEF media coverage in top-tier media (online & print news): 2017 vs. 2014