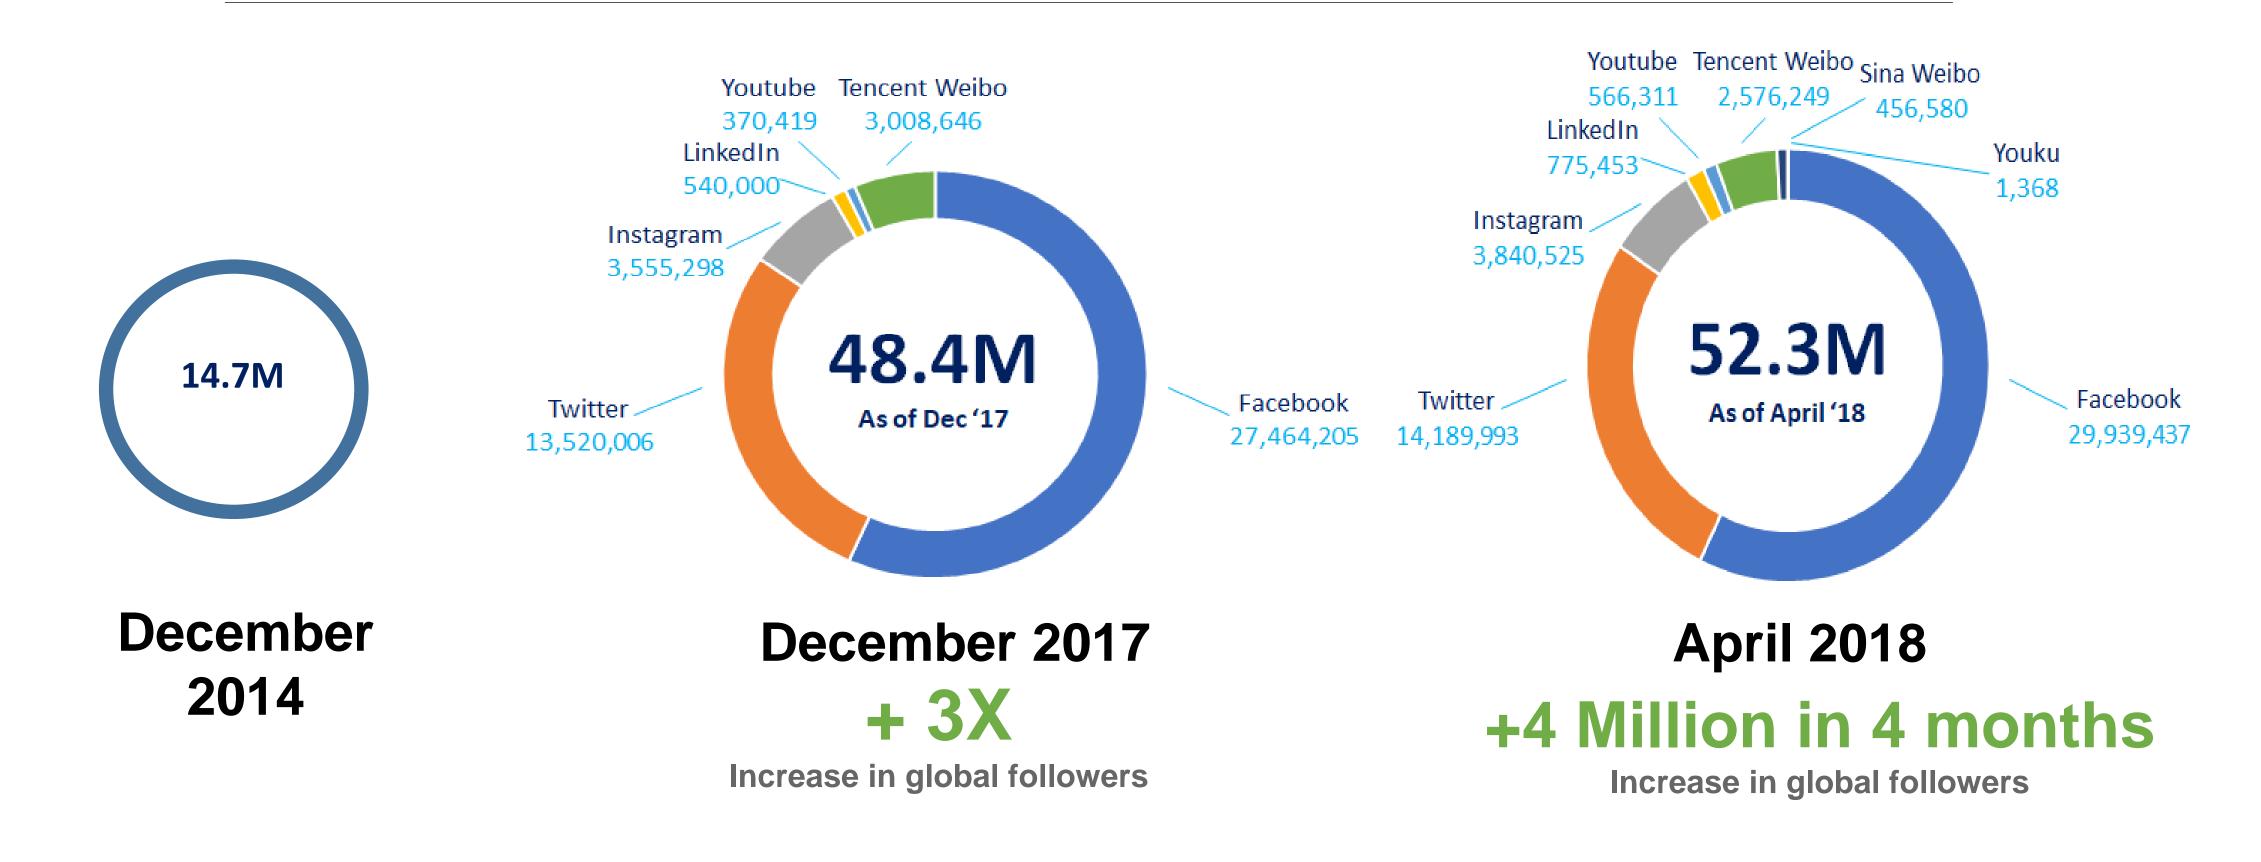

### **UNICEF** tripled its social media fanbase from 14 to 48 million followers globally between 2014-2017

### UNICEF doubled its global share of voice on children's issues in news media Increasing from 23% to 46% between 2014-2017 & ranking #1

UNICEF media coverage in top-tier media (online & print news): 2017 vs. 2014